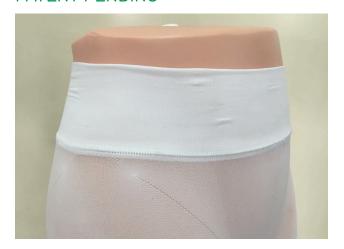

### PATENT PENDING

SANTONI FLATLOCK

SANTONI FLATLOCK

FISH-MOUTH TOE

# AUTOMATIC SEWING SYSTEMS ONE PIECE

Automatic system for elastic band and toes seaming on "ONE PIECE" pantyhose.

## AUTOMATIC SEWING SYSTEMS ONEPIECE

| Features Features                                                                                                          |
|----------------------------------------------------------------------------------------------------------------------------|
| Patented seaming system Santoni FlatLock                                                                                   |
| Working with "ready to use" elastic bands or from a roll with an optional system for cutting, sewing and automatic feeding |
| Option for automatic linking to a toe closer TC Smart for round toes "fish mouth"                                          |
| Elastic band application also on pantyhose coming from warp knitting                                                       |
| Productivity on average 35 Dz/hr                                                                                           |