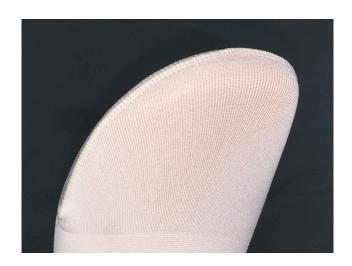

### PATENT PENDING

SANTONI FLATLOCK

SANTONI FLATLOCK

FISH-MOUTH TOE

## AUTOMATIC SEWING SYSTEMS ONEPIECE

| Features Features                                                                                                          |
|----------------------------------------------------------------------------------------------------------------------------|
| Patented seaming system Santoni FlatLock                                                                                   |
| Working with "ready to use" elastic bands or from a roll with an optional system for cutting, sewing and automatic feeding |
| Option for automatic linking to a toe closer TC Smart for round toes "fish mouth"                                          |
| Elastic band application also on pantyhose coming from warp knitting                                                       |
| Productivity on average 35 Dz/hr                                                                                           |