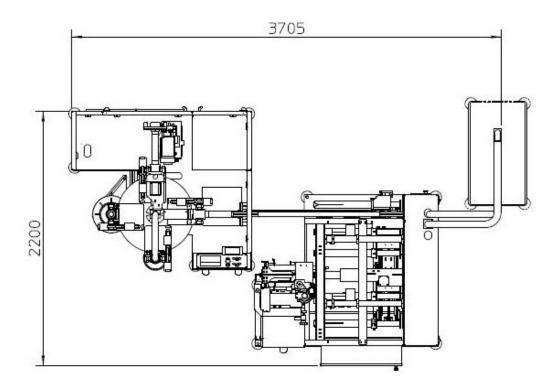

## **AUTOMATIC SEWING SYSTEMS**

AUTOMATIC SYSTEM FOR ELASTIC BAND AND TOES SEAMING ON "ONE PIECE" PANTYHOSE ONE PIECE

# AUTOMATIC SEWING SYSTEMS ONE PIECE

Automatic system for elastic band and toes seaming on "ONE PIECE" pantyhose.

## AUTOMATIC SEWING SYSTEMS ONEPIECE

| Features Features                                                                                                          |
|----------------------------------------------------------------------------------------------------------------------------|
| Patented seaming system Santoni FlatLock                                                                                   |
| Working with "ready to use" elastic bands or from a roll with an optional system for cutting, sewing and automatic feeding |
| Option for automatic linking to a toe closer TC Smart for round toes "fish mouth"                                          |
| Elastic band application also on pantyhose coming from warp knitting                                                       |
| Productivity on average 35 Dz/hr                                                                                           |