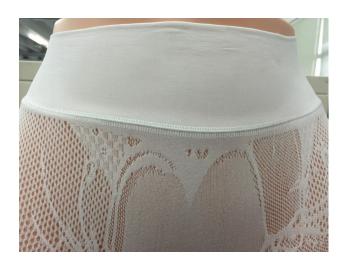

### PATENT PENDING

SANTONI FLATLOCK

SANTONI FLATLOCK

FISH-MOUTH TOE

# AUTOMATIC SEWING SYSTEMS ONE PIECE

Automatic system for elastic band and toes seaming on "ONE PIECE" pantyhose.

## AUTOMATIC SEWING SYSTEMS ONEPIECE

| Features Features                                                                                                          |
|----------------------------------------------------------------------------------------------------------------------------|
| Patented seaming system Santoni FlatLock                                                                                   |
| Working with "ready to use" elastic bands or from a roll with an optional system for cutting, sewing and automatic feeding |
| Option for automatic linking to a toe closer TC Smart for round toes "fish mouth"                                          |
| Elastic band application also on pantyhose coming from warp knitting                                                       |
| Productivity on average 35 Dz/hr                                                                                           |