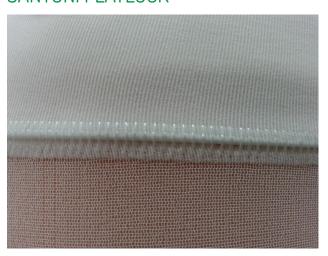

### PATENT PENDING

SANTONI FLATLOCK

SANTONI FLATLOCK

FISH-MOUTH TOE

## AUTOMATIC SEWING SYSTEMS ONEPIECE

| Features Features                                                                                                          |
|----------------------------------------------------------------------------------------------------------------------------|
| Patented seaming system Santoni FlatLock                                                                                   |
| Working with "ready to use" elastic bands or from a roll with an optional system for cutting, sewing and automatic feeding |
| Option for automatic linking to a toe closer TC Smart for round toes "fish mouth"                                          |
| Elastic band application also on pantyhose coming from warp knitting                                                       |
| Productivity on average 35 Dz/hr                                                                                           |