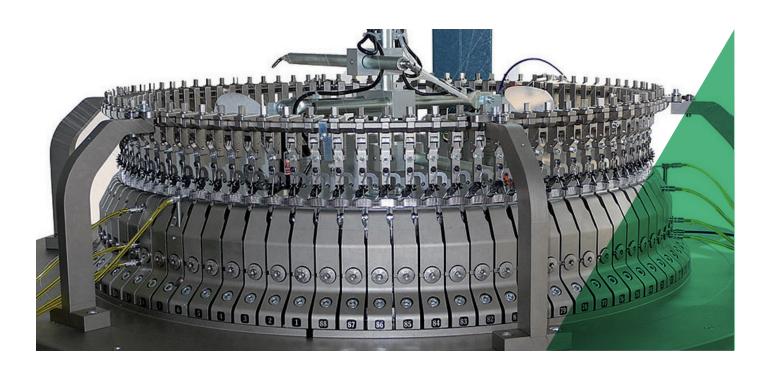

#### ATLAS

Atlas is the outcome of the continuous development of the market and its request to obtain garments not only with good looking and dressing functions also having high technical performance (Intelligent Textile). The fabric is produced without sinkers, the stitch formation is not distorted by any mechanical movement and the risk of any sinker line in the fabric is totally absent. Machine is equipped with special holding-down jacks (patented by Santoni) which allow to work at full feeds and make the knitting re-start fast and easy after a fabric pressoff. The Atlas line technology with its reduced friction between the parts has allowed for distinct reduction in energy consumption.