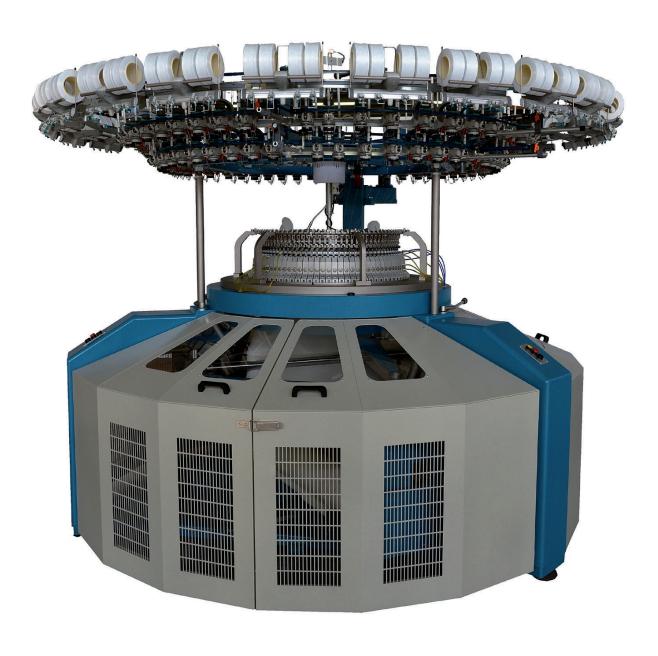

## LARGE DIAMETER ATLAS

Single Jersey Ultra Fine Gauge Machine Without Sinkers.

#### ATLAS

Atlas is the outcome of the continuous development of the market and its request to obtain garments not only with good looking and dressing functions also having high technical performance (Intelligent Textile). The fabric is produced without sinkers, the stitch formation is not distorted by any mechanical movement and the risk of any sinker line in the fabric is totally absent. Machine is equipped with special holding-down jacks (patented by Santoni) which allow to work at full feeds and make the knitting re-start fast and easy after a fabric pressoff. The Atlas line technology with its reduced friction between the parts has allowed for distinct reduction in energy consumption.