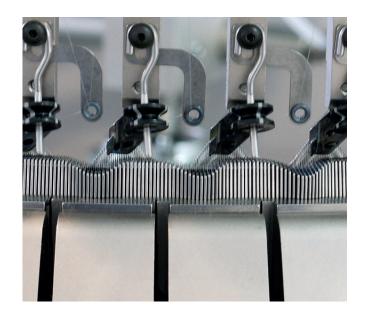

#### ATLAS

Atlas is the outcome of the continuous development of the market and its request to obtain garments not only with good looking and dressing functions also having high technical performance (Intelligent Textile). The fabric is produced without sinkers, the stitch formation is not distorted by any mechanical movement and the risk of any sinker line in the fabric is totally absent. Machine is equipped with special holding-down jacks (patented by Santoni) which allow to work at full feeds and make the knitting re-start fast and easy after a fabric pressoff. The Atlas line technology with its reduced friction between the parts has allowed for distinct reduction in energy consumption.